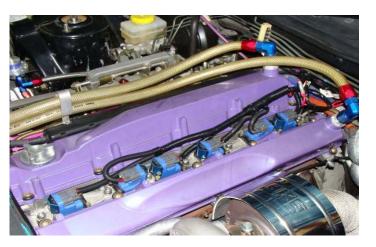

## Ignition Harness kit Instruction.

- 1.Remove the Harness from the Nissan Stock Coil.
- 2.Please also disconnect the coupler on the chassis side. (R32, 33 & 34 GT-R each has different shape coupler) 3.Please fit the DoLuck Harness.
- 4. Please make sure all the Do Luck parts do not adversely effect to the Factory parts.

- 5.Please connect the Battery Line to the battery or another power source line.
- 6 Please be sure to connect the Earth Line to the Chassis.
- 7. Please Mount the relay firmly with Zip Tie or Bracket.
- 8. Please check the spark plugs after a few miles driving. If needed upgrade the plugs.
- \* Please check the spark plugs condition after driving, Up grade the plugs if needed.