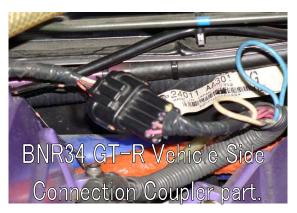

## Ignition Harness kit Instruction.

- 1.Remove the Harness from the Nissan Stock Coil.
- 2.Please also disconnect the coupler on the chassis side. (R32, 33 & 34 GT-R each has different shape coupler) 3.Please fit the DoLuck Harness.
- 4. Please make sure all the Do Luck parts do not adversely effect to the Factory parts.