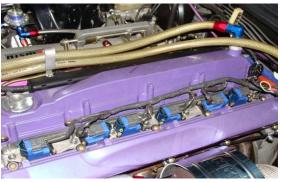

## Ignition Harness kit Instruction.

- 1.Remove the Harness from the Nissan Stock Coil.
- 2.Please also disconnect the coupler on the chassis side. (R32, 33 & 34 GT-R each has different shape coupler) 3.Please fit the DoLuck Harness.
- 4. Please make sure all the Do Luck parts do not adversely effect to the Factory parts.

- 5.Please connect the Battery Line to the battery or another power source line.
- 6 Please be sure to connect the Earth Line to the Chassis.
- 7. Please Mount the relay firmly with Zip Tie or Bracket.
- 8. Please check the spark plugs after a few miles driving. If needed upgrade the plugs.
- \* Please check the spark plugs condition after driving, Up grade the plugs if needed.