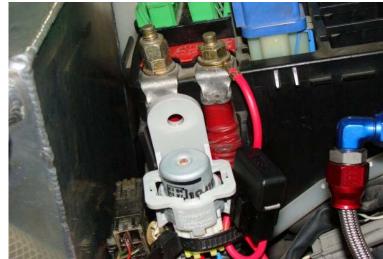

## Ignition Harness kit Instruction.



- 1.Remove the Harness from the Nissan Stock Coil.
- 2.Please also disconnect the coupler on the chassis side. (R32, 33 & 34 GT-R each has different shape coupler) 3.Please fit the DoLuck Harness.
- 4. Please make sure all the Do Luck parts do not adversely effect to the Factory parts.



- 5.Please connect the Battery Line to the battery or another power source line.
- 6 Please be sure to connect the Earth Line to the Chassis.
- 7. Please Mount the relay firmly with Zip Tie or Bracket.
- 8. Please check the spark plugs after a few miles driving. If needed upgrade the plugs.
- \* Please check the spark plugs condition after driving, Up grade the plugs if needed.





Example of the Relay Mounting.